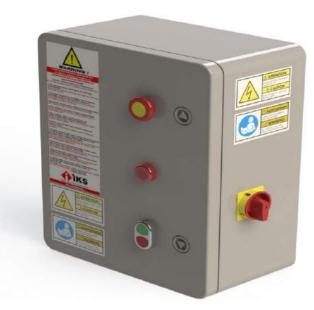

### **Control board**

Control board is designed according to CE 2006/95 EC and NEMA ICS 2 Standard to operated 3 phase motor with rotate switch. Audible and visual warning devices automatically signal for 5 seconds before any door section movement, remain continuously on while the door is in motion and reset immediately after movement stops. IP 65 Box Emergency button circuit breakers warning light buzzer, plug in technology