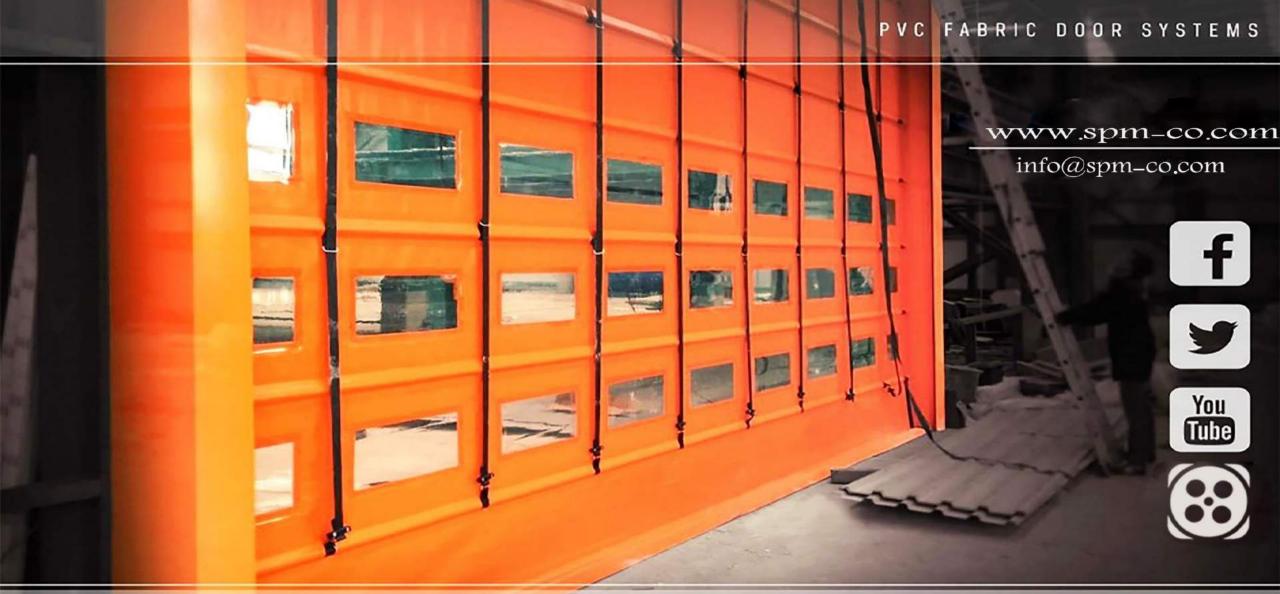

## Fabric

specially selected fabric is suitable for long life. It has a high resistance against UV.VAMEX POLYMAR industrial fire resist 900 gr/m2 1-2 mm 1100 Dtx B 6000

panama SIO -LINE +DIN Iso 2286 - 2 -CE

tensile straight 4300/4000/n/50 mm DIN 53354.

tear strength 500/500 N DIN 53363

wide range fabric colours are available. Colour like (RAL 9002 -9006-1001-3001-5007-6001-7071) are readily available at our stock.