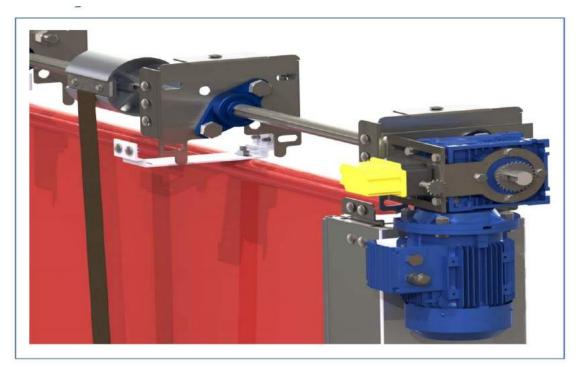

## **Body Structure**

All steel parts are manufactured from galvanized steel sheets. Wind bare are made of galvanised pipe to withstand wind loads. Side guide and bottom frame are manufactured as one component. We use only bolting system instead of WELDING to ensure safety and provide cost effective solution. Drums are made of Aluminum and for special requrements stainless steel could be selected as an option.

## **Motor And Gearbox**

Motor power from 1Hp up to 4Hp, operations Voltage 380 - 440 V 3phase 50-60 Hz depends to dimensions of the doors. We prefer to use 3 phase operational voltage for continuous industrial operations. Worm hole Gearbox is chosen for special high torque requirement. All material are manufactured according to CE norm.