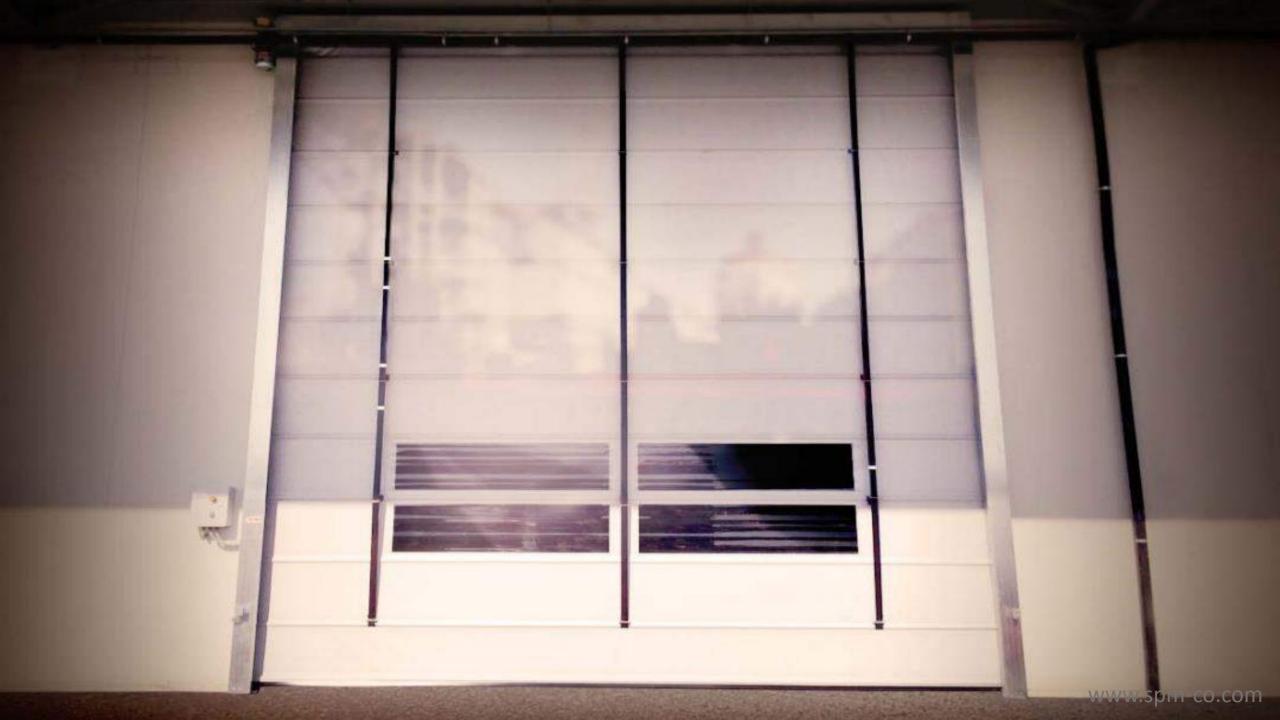

## **Excellent sealing**

A special feature that speed flex door have side sealing pocket make us stand unique in the market . This heavy duty PVC coated fabric has outstanding sealing feature , when door is closed even high windy conditions. Bottom sleeve seal supply weather and water resistance . This design also supply noiseless operations you will never heard noise of steel or Aluminum track.

Speed flex fabric door is quide up and down in the weather sealing vertical quides attached to the structure. Door is controlled by three buttons marked open closed , and Stop . It is controlled by momentary pressure to open and constant pressure to close.( Reverse is available) it can be operated with radar ,remot controller , metallic loop Defectors, pull rope switch as an options.