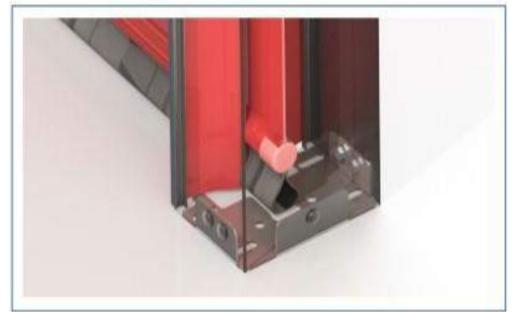

## **Excellent sealing**

A special feature that speed flex door have side sealing pocket make us stand unique in the market . This heavy duty PVC coated fabric has outstanding sealing feature , when door is closed even high windy conditions. Bottom sleeve seal supply weather and water resistance . This design also supply noiseless operations you will never heard noise of steel or Aluminum track.

## **Body Structure**

All steel parts are manufactured from galvanized steel sheets. Wind bare are made of galvanised pipe to withstand wind loads. Side guide and bottom frame are manufactured as one component. We use only bolting system instead of WELDING to ensure safety and provide cost effective solution. Drums are made of Aluminum and for special requrements stainless steel could be selected as an option.