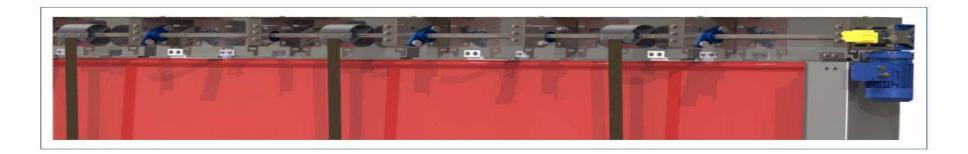

## **Body Structure**

All steel parts are manufactured from galvanized steel sheets. Wind bare are made of galvanised pipe to withstand wind loads. Side guide and bottom frame are manufactured as one component. We use only bolting system instead of WELDING to ensure safety and provide cost effective solution. Drums are made of Aluminum and for special requrements stainless steel could be selected as an option.

## **Motor And Gearbox**

Motor power from 1Hp up to 4Hp, operations Voltage 380 - 440 V 3phase 50-60 Hz depends to dimensions of the doors. We prefer to use 3 phase operational voltage for continuous industrial operations. Worm hole Gearbox is chosen for special high torque requirement. All material are manufactured according to CE norm.