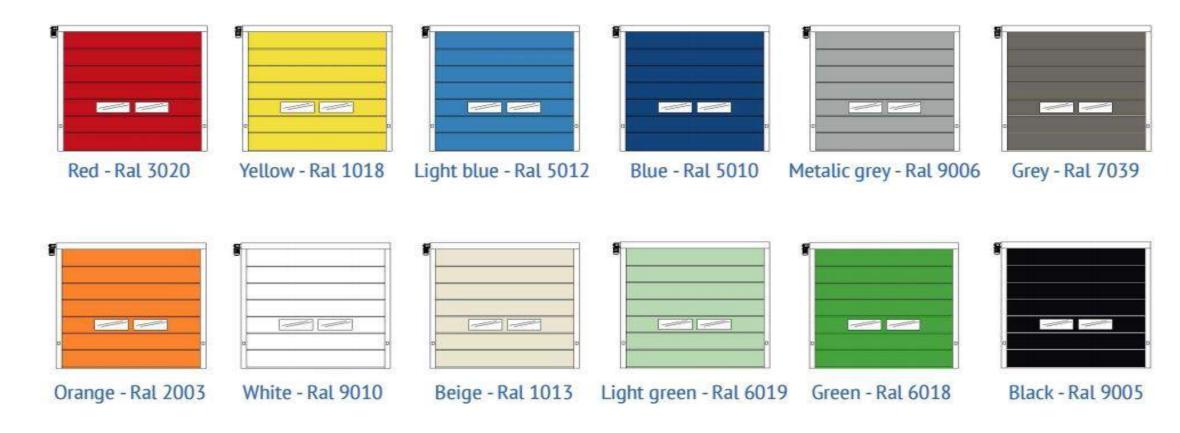

tensile straight 4300/4000/n/50 mm DIN 53354.

tear strength 500/500 N DIN 53363

wide range fabric colours are available. Colour like (RAL 9002 -9006-1001-3001-5007-6001-7071) are readily available at our stock.